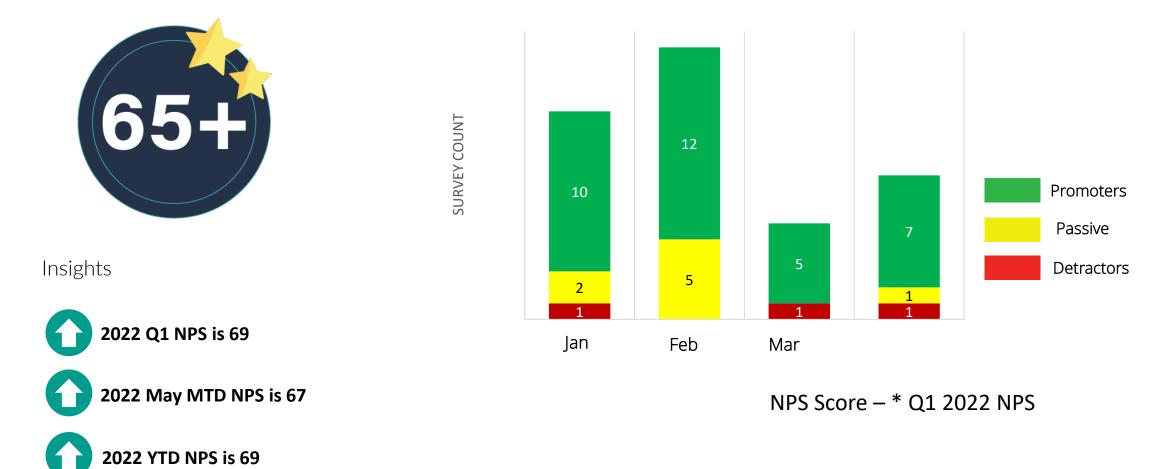

hort implementation time frames even in underservices areas
- Excellent for temporary or short-term deployments
- True access diversity for high availability connections
- Low Build Cost





# Canada's Largest mmWave Spectrum Holder





#### Developing the next generation of 5G Wireless Services for the Canadian business market.

### **5G Innovation**

- 5G will deliver a massive increase in bandwidth & significant reduction in latency.
- TeraGo is committed to staying at the forefront of 5G technology by investing in trials & proof of concepts through 2022.

#### **TERAGO Expertise**

- Largest owner of 24 GHz & 38 GHz millimetre wave spectrum in Canada.
- Delivering wireless connectivity solutions to Canadian business for the past 20 years.



## **TERAGO**) TeraGo's Monthly NPS View





## **TERAGO**) Strategic Announcements in 2022

#### "TeraGo Partners With McMaster University To Deploy The First Institution-Based Private 5G Millimeter Wave Network"

 Toronto – March 22nd, 2022 – TERAGO Inc. announced the launch of its 5G mmWave service to Multi-Dwelling Units ("MDU") in Ontario. - <u>READ MORE</u>

#### "TeraGo Selects Intracom Telecom's WiBAS™ G5 For Its FWA Expansion In Canada"

Intracom Telecom, a global telecommunication systems and solutions vendor, announced a partnership with TERAGO, Canada's leading nationwide provider of enterprise wireless network solutions, for the supply of its leading wireless solutions, WiBAS™ G5 evo-BS and WiBAS™ G5 Connect+, operating at 24 GHz frequency band. – <u>READ MORE</u>

#### "TeraGo Powers The Launch Of First 5G MmWave Co