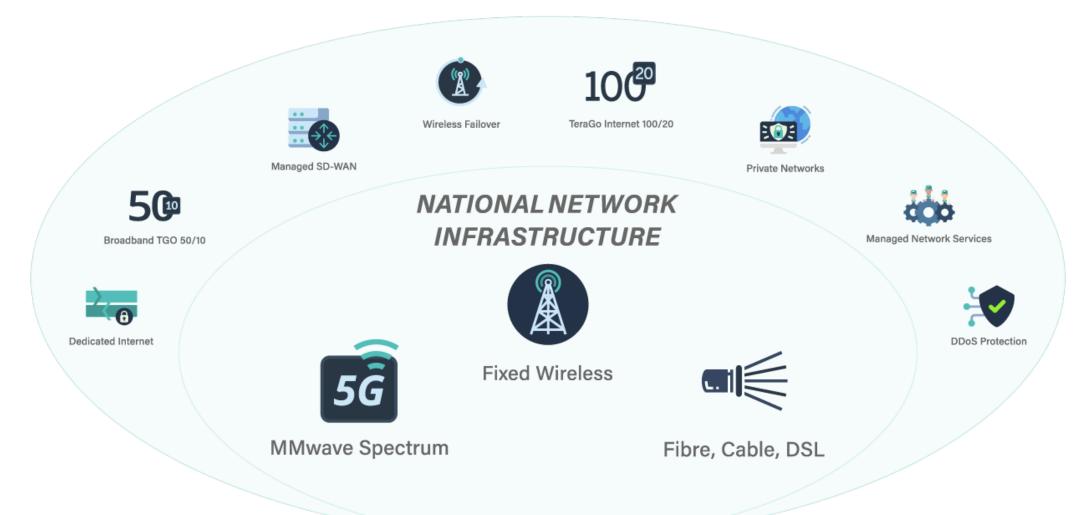

## **PRODUCTS & MANAGED SERVICES**

## **TERAGO**) Fixed Wireless

TERAGO Fixed Wireless delivers high-speed, business-grade connectivity with performance guarantees across TERAGO's national network.

Internet & WAN Connectivity

- PTP & PTMP Ethernet Connectivity
- Dedicated Internet Connectivity
- TERAGO Internet 50/10

## Performance & Reliability

- Dedicated, symmetrical bandwidth
- Access speeds up to 1Gbps
- 99.9% availability with 4hr MTTR

## Flexible Deployments

- Short implementation time frames even in underservices areas
- Excellent for temporary or short-term deployments
- True access diversity for high availability connections
- Low Build Cost