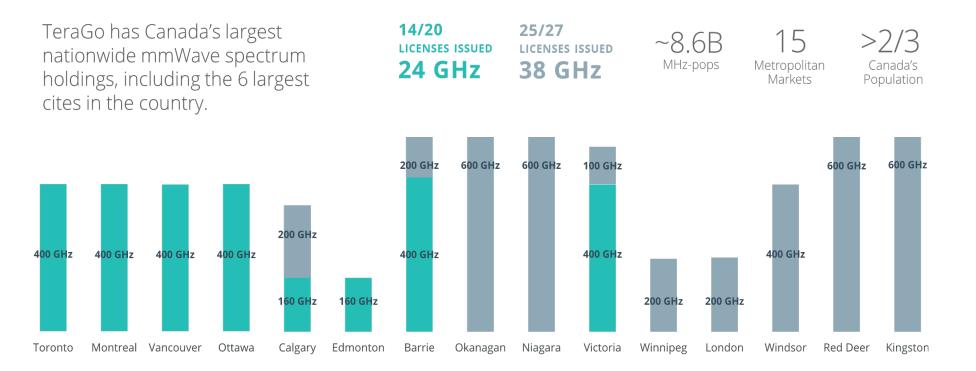

# Canada's Largest mmWave Spectrum Holder

#### **TERAGO Expertise**

- Largest owner of 24 GHz & 38 GHz millimetre wave spectrum in Canada.
- Delivering wireless connectivity solutions to Canadian business for the past 20 years.