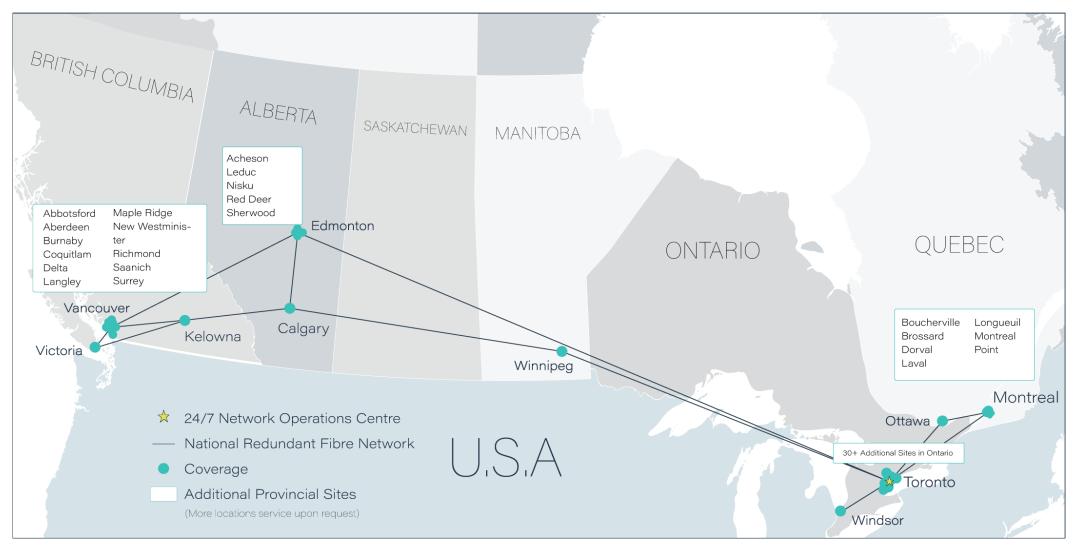

rk solutions, for the supply of its leading wireless solutions, WiBAS™ G5 evo-BS and WiBAS™ G5 Connect+, operating at 24 GHz frequency band. – <u>READ MORE</u>

#### "TeraGo Powers The Launch Of First 5G MmWave Connected Multi-Dwelling Units In Ontario"

 Toronto – March 22nd, 2022 – TERAGO Inc. announced the launch of its 5G mmWave service to Multi-Dwelling Units ("MDU") in Ontario. – <u>READ MORE</u>

#### "TeraGo Announces Partnership With IKIN To Jointly Provide Holographic Solutions To Canadian Enterprises"

 Toronto – February 3, 2022 – TERAGO Inc. announced a strategic partnership with IKIN to develop innovative solutions that combine its 5G mmWave with IKIN's holographic technologies for Canadian enterprises. – <u>READ MORE</u>



# Appendix



## TERAGO

## National Coverage Map



10





· **T**))

## **TERAGO**) Ontario's Largest Market





| Access Type            | Availability | One-Way Latency                                                    | Packet Loss | MTTR     |
|------------------------|--------------|--------------------------------------------------------------------|-------------|----------|
| Fixed Wireless Access  | 99,90%       | Distance Latency<br><250km <12ms<br><1000km <25ms<br><4000km <50ms | <1%         | 4 hours  |
| Fibre Access           | 99,90%       | Distance Latency<br><250km <12ms<br><1000km <25ms<br><4000km <50ms | <1%         | 4 hours  |
| TeraGo Internet 50/10  | 99.70%       | n/a                                                                | n/a         | 48 hours |
| TeraGo Internet 100/20 | 99,90%       | n/a