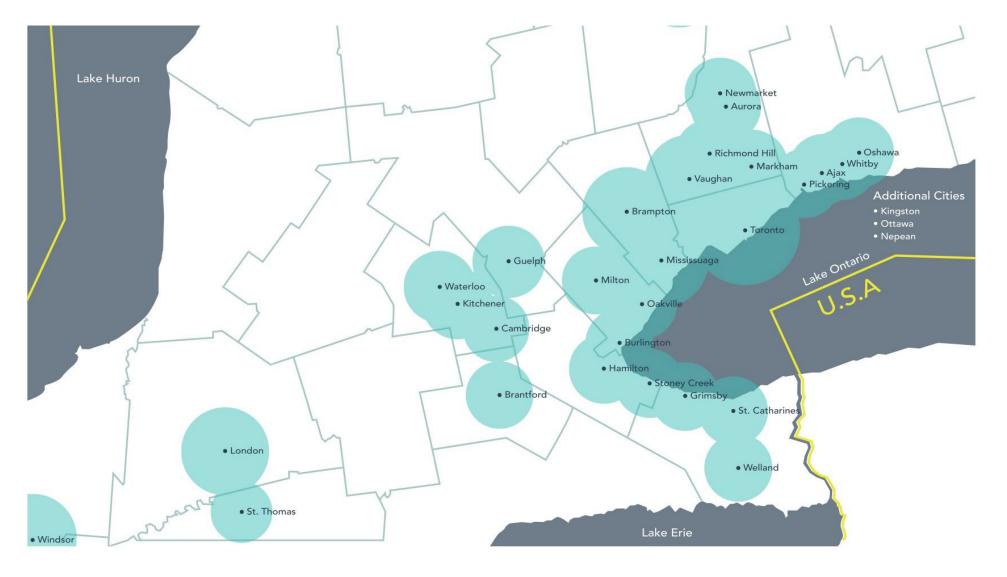

, WiBAS™ G5 evo-BS and WiBAS™ G5 Connect+, operating at 24 GHz frequency band. – <u>READ MORE</u>

#### "TeraGo Powers The Launch Of First 5G MmWave Connected Multi-Dwelling Units In Ontario"

 Toronto – March 22nd, 2022 – TERAGO Inc. announced the launch of its 5G mmWave service to Multi-Dwelling Units ("MDU") in Ontario. – <u>READ MORE</u>

#### "TeraGo Announces Partnership With IKIN To Jointly Provide Holographic Solutions To Canadian Enterprises"

 Toronto – February 3, 2022 – TERAGO Inc. announced a strategic partnership with IKIN to develop innovative solutions that combine its 5G mmWave with IKIN's holographic technologies for Canadian enterprises. – <u>READ MORE</u>



# Appendix



## TERAGO

## National Coverage Map



10





· **T**))

## **TERAGO**) Ontario's Largest Market





| Access Type            | Availability | One-Way Latency                                                    | Packet Loss | MTTR     |
|------------------------|--------------|--------------------------------------------------------------------|-------------|----------|
| Fixed Wireless Access  | 99,90%       | Distance Latency<br><250km <12ms<br><1000km <25ms<br><4000km <50ms | <1%         | 4 hours  |
| Fibre Access           | 99,90%       | Distance Latency<br><250km <12ms<br><1000km <25ms<br><4000km <50ms | <1%         | 4 hours  |
| TeraGo Internet 50/10  | 99.70%       | n/a                                                                | n/a         | 48 hours |
| TeraGo Internet 100/20 | 99,90%       | n/a                                                                | n/a