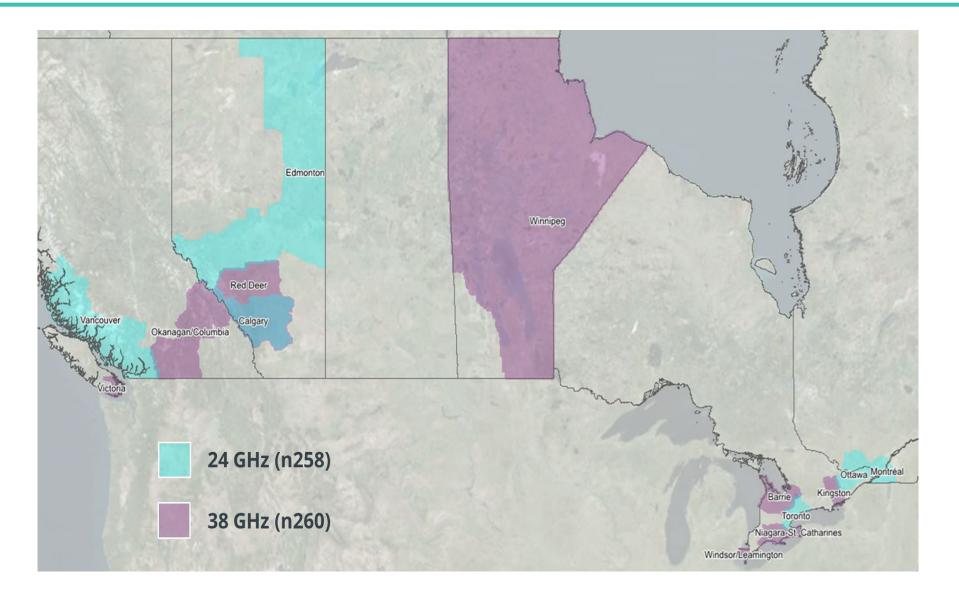

#### **TERAGO Expertise**

- Largest owner of 24 GHz & 38 GHz millimetre wave spectrum in Canada.
- Delivering wireless connectivity solutions to Canadian business for the past 20 years.